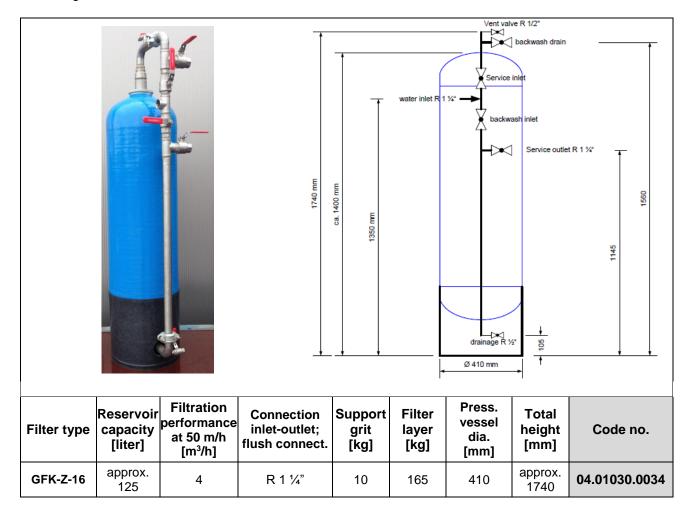

## Dirt filtration plant ZEOLITH-Filter Type GFK-Z-16

Single unit with manual backwashing to remove undissolved dirt particles. Used as a pre-filter for water tanks, for ex. container installation.

Performance: max. 4 m³/h
 Grade of filtration: approx. 5 µm
 Size of filter housing: Ø 410 mm
 Total height: 1800 mm
 Pressure range: PN 6 bar
 Operating temperature: approx. 15 °C

Filling of filter housing: 165 kg special filter, 10 kg quartz gravel supporting layer
 Piping (stainless steel): 4 x ball valve R 1 ¼" nickel-plated for operation and backwash

Filter substrate: Zeolite (leaf-shaped crystals)

• Weight of the unit: 170 kg

Attention: Differential pressure within the filter max. 0,5 - 0,8 bar.