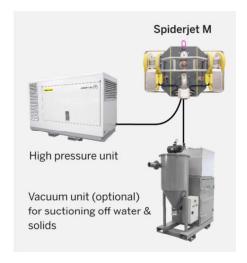

## SPIDERJET®-M - SWIVEL 3000 BAR

The SPIDERJET®-M SWIVEL is a mobile high pressure water cleaning device with two wheels electric motor drive. The unit is attached to the work surface with permanent magnets.

#### **TECHNICAL DATA**

control panel:

| Operating pressure:            | max. 3000 bar                  |
|--------------------------------|--------------------------------|
| Travel speed:                  | 7 m/min                        |
| Turning circle:                | < 2 m                          |
| Sealing system rotating joint: | hydrodynamic<br>sealing system |
| Drive mode:                    | 7                              |
| L HP tool:                     | reaction force powered         |
| <sup>L</sup> Travel drive:     | electrical                     |
| Connection:                    |                                |
| L Water high pressure:         | M14 x 1.5                      |
| L Mains electric supply to     | 230 ±10 V                      |