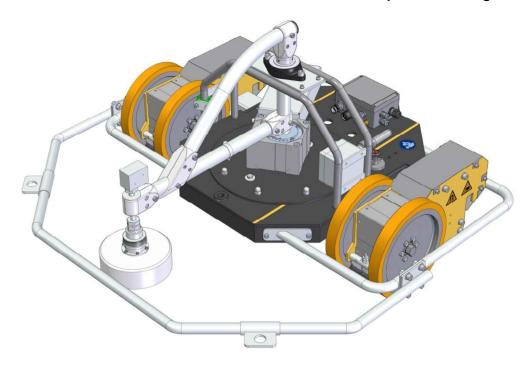

## SPIDERJET®-M - SWIVEL 3000 BAR

The SPIDERJET®-M SWIVEL is a mobile high pressure water cleaning device with two wheels electric motor drive. The unit is attached to the work surface with permanent magnets.

- Maximum manoeuvrability via two independent, electrical drives.
- Portable control panel for one-man operation.
   (⇒ manoeuvring, working speed, switching the high pressure water ON/OFF)
- The mobile control unit controls and monitors all functions necessary for operation and transmits these to the cleaning unit via a control cable.
- Two fall arresters safeguard against falls from vertical or inclined surfaces.
- Cleaning of an infinitely adjustable, preset range from 0 to 120°.

#### **APPLICATION**

- Cleaning, paint removal and de-coating of horizontal, vertical or inclined surfaces made of steel (ferromagnetic).
- Drives with self-adjusting camber adapt to the surface to be cleaned.
- Convex work surface with min. radius of 10 m.
- Concave work surface with min. radius of 10 m.
- Not suitable for use in explosive areas.

#### **Construction**