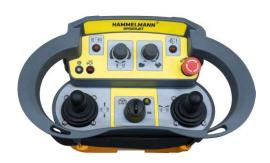

- Maximum manoeuvrability via two independent, electrical drives.
- Portable control panel for one-man operation.
   (⇒ manoeuvring, working speed, switching the high pressure water ON/OFF)
- The mobile control unit controls and monitors all functions necessary for operation and transmits these to the cleaning unit via a control cable.
- Two fall arresters safeguard against falls from vertical or inclined surfaces.
- Cleaning of an infinitely adjustable, preset range from 0 to 120°.

#### Radio remote control