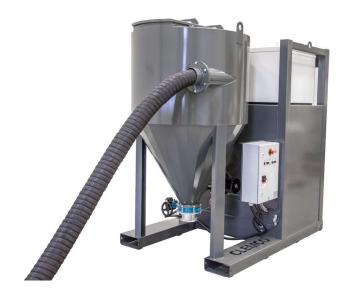

## VACUUM UNIT - 1900 VACUUM EXHAUSTER WITH CONTAINER

## **HAMMELMANN VACUUM UNIT-1900**

for operation with HAMMELMANN SPIDERJET®-V

## **Consisting of:**

| Vacuum pump:                         | Code no.                       |
|--------------------------------------|--------------------------------|
|                                      | 04.03239.0010                  |
| Dimensions:                          | 2335 x 1500 x 2380 mm          |
| Max. recommended conveying distance: | 45 m                           |
| Electrical connection:               | 3 x 400 V<br>50 Hz             |
| Electric motor:                      | 45 kW                          |
| Energy input:                        | approx. 35 kW                  |
| Filter surface:                      | 20 m <sup>2</sup>              |
| Air volume:                          | 1900 m³/h<br>@ 500 mbar vacuum |
| Max. vacuum:                         | 500 mbar                       |
| Hose connection:                     | 5 "                            |
| Hose coupling:                       | 2 x i/d 75 mm Storz design "B" |
| Compressed air supply:               | G 1⁄2"                         |
| Compressed air:                      | max. 5 bar                     |