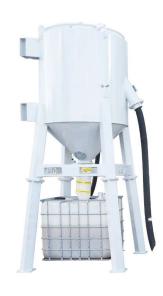

## VACUUM UNIT - 1900 VACUUM EXHAUSTER WITH CONTAINER

## **HAMMELMANN VACUUM UNIT-1900**

for operation with HAMMELMANN SPIDERJET®-V

| Container:       | Code no.              |
|------------------|-----------------------|
|                  | 04.00222.0050         |
| Dimensions:      | 4200 x 2350 x 2350 mm |
| Silo volume:     | 3 m <sup>3</sup>      |
| Hose connection: | 5 "                   |