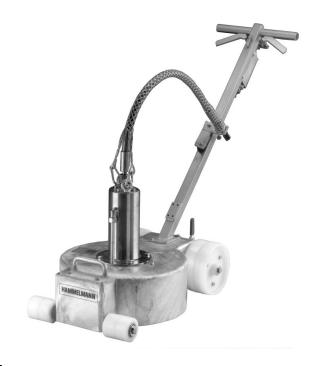

## **AQUABLAST®** Surface Blasters

### **AQUABLAST® FR 1500**

- Spray bar driven by reaction force of the water jets.
- Wear resistant rotary action with labyrinth seal.
- Optional pressure ON/OFF control. Mechanical bypass valve or electric in 4-pole system signal to pump. Special controls available upon request.
- ON/OFF control by twin trigger action.
- Four wheel carriage.
- Choice of version with or without protection for spray bar.