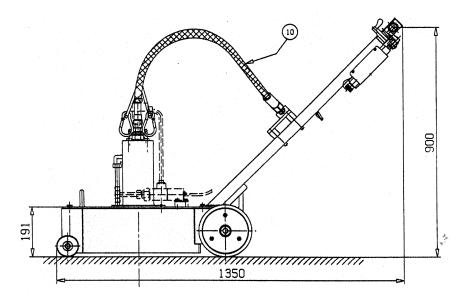

| Length:            | approx. 1350 mm  |
|--------------------|------------------|
| Height:            | approx. 940 mm   |
| Unit width:        | approx. 462 mm   |
| Connection thread: | M 24 x 1.5 DKO-S |