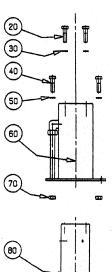

# AQUABLAST® FR 1500 ACCESSORIES AND SPARES

| Item | Qty. | Descripton                           | Code no. /<br>per single item |
|------|------|--------------------------------------|-------------------------------|
|      | 1    | High pressure hose                   | 04.04599.1262                 |
| 10   | 1    | Hose arrester                        | 04.04608.0038                 |
|      | 2    | Karabiner hook                       | 02.01360.0003                 |
| 20   | 4    | Screw                                | 02.00825.0047                 |
| 30   | 4    | Spring washer                        | 02.00384.0008                 |
| 40   | 4    | Screw                                | 02.00671.0121                 |
| 50   | 4    | Spring washer                        | 02.00380.0007                 |
| 60   | 1    | Sleeve                               | 00.01750.0432                 |
| 70   | 4    | Nut                                  | 02.00309.0007                 |
| 80   | 1    | Rotary joint                         | 00.00062.0130                 |
| 90   | 1    | Set screw                            | 02.00888.0308                 |
| 100  | 1    | Flange                               | 01.01055.0681                 |
| 110  | 1    | Split ring                           | 01.03465.0510                 |
| 120  | 1    | Seal lense                           | 01.00727.0044                 |
| 120  | 1    | Spray bar for grid cleaning          | 00.03567.1138                 |
| 130  | 1    | Spray bar for concrete removal       | 00.03567.1178                 |
| 140  | 4    | Spring washer                        | 02.00384.0006                 |
| 150  | 4    | Screw                                | 02.00825.0020                 |
| 160  | 4    | Sleeve                               | 00.01750.0426                 |
| 170  | 4    | Nozzle insert design "A", "B" or "M" | see chapter 12                |
| 180  | 4    | Retaining nut                        | 01.02833.0066                 |