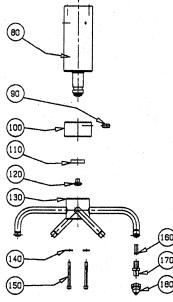

# AQUABLAST® FR 1500 ACCESSORIES AND SPARES

| Item | Qty. | Descripton                           | Code no. /<br>per single item |
|------|------|--------------------------------------|-------------------------------|
|      | 1    | High pressure hose                   | 04.04599.1262                 |
| 10   | 1    | Hose arrester                        | 04.04608.0038                 |
|      | 2    | Karabiner hook                       | 02.01360.0003                 |
| 20   | 4    | Screw                                | 02.00825.0047                 |
| 30   | 4    | Spring washer                        | 02.00384.0008                 |
| 40   | 4    | Screw                                | 02.00671.0121                 |
| 50   | 4    | Spring washer                        | 02.00380.0007                 |
| 60   | 1    | Sleeve                               | 00.01750.0432                 |
| 70   | 4    | Nut                                  | 02.00309.0007                 |
| 80   | 1    | Rotary joint                         | 00.00062.0130                 |
| 90   | 1    | Set screw                            | 02.00888.0308                 |
| 100  | 1    | Flange                               | 01.01055.0681                 |
| 110  | 1    | Split ring                           | 01.03465.0510                 |
| 120  | 1    | Seal lense                           | 01.00727.0044                 |
| 120  | 1    | Spray bar for grid cleaning          | 00.03567.1138                 |
| 130  | 1    | Spray bar for concrete removal       | 00.03567.1178                 |
| 140  | 4    | Spring washer                        | 02.00384.0006                 |
| 150  | 4    | Screw                                | 02.00825.0020                 |
| 160  | 4    | Sleeve                               | 00.01750.0426                 |
| 170  | 4    | Nozzle insert design "A", "B" or "M" | see chapter 12                |
| 180  | 4    | Retaining nut                        | 01.02833.0066                 |

| Spray bar complete,<br>items 90 - 180 | 00.03567.1139 |
|---------------------------------------|---------------|
| without nozzle inserts                |               |