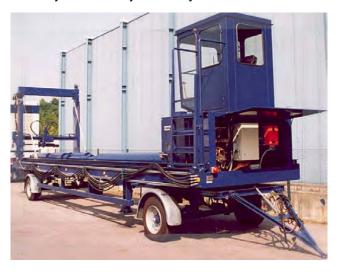

## **Technical Data (see illustration)**

| Length:                             | 12550   | mm  |
|-------------------------------------|---------|-----|
| Width:                              | 2350    | mm  |
| Height:                             | 3900    | mm  |
| Total weight:                       | 8800    | kg  |
| No. of axles:                       | 2       |     |
| Permissible front axle load:        | 4500    | kg  |
| Permissible rear axle load:         | 4500    | kg  |
| Tyre pressure:                      | 8,5     | bar |
| Max. load per support leg, static:  | 20      | t   |
| Max. load per support leg when lift | ing: 10 | t   |
| Max. permissible total weight of un | it: 40  | t   |
|                                     |         |     |